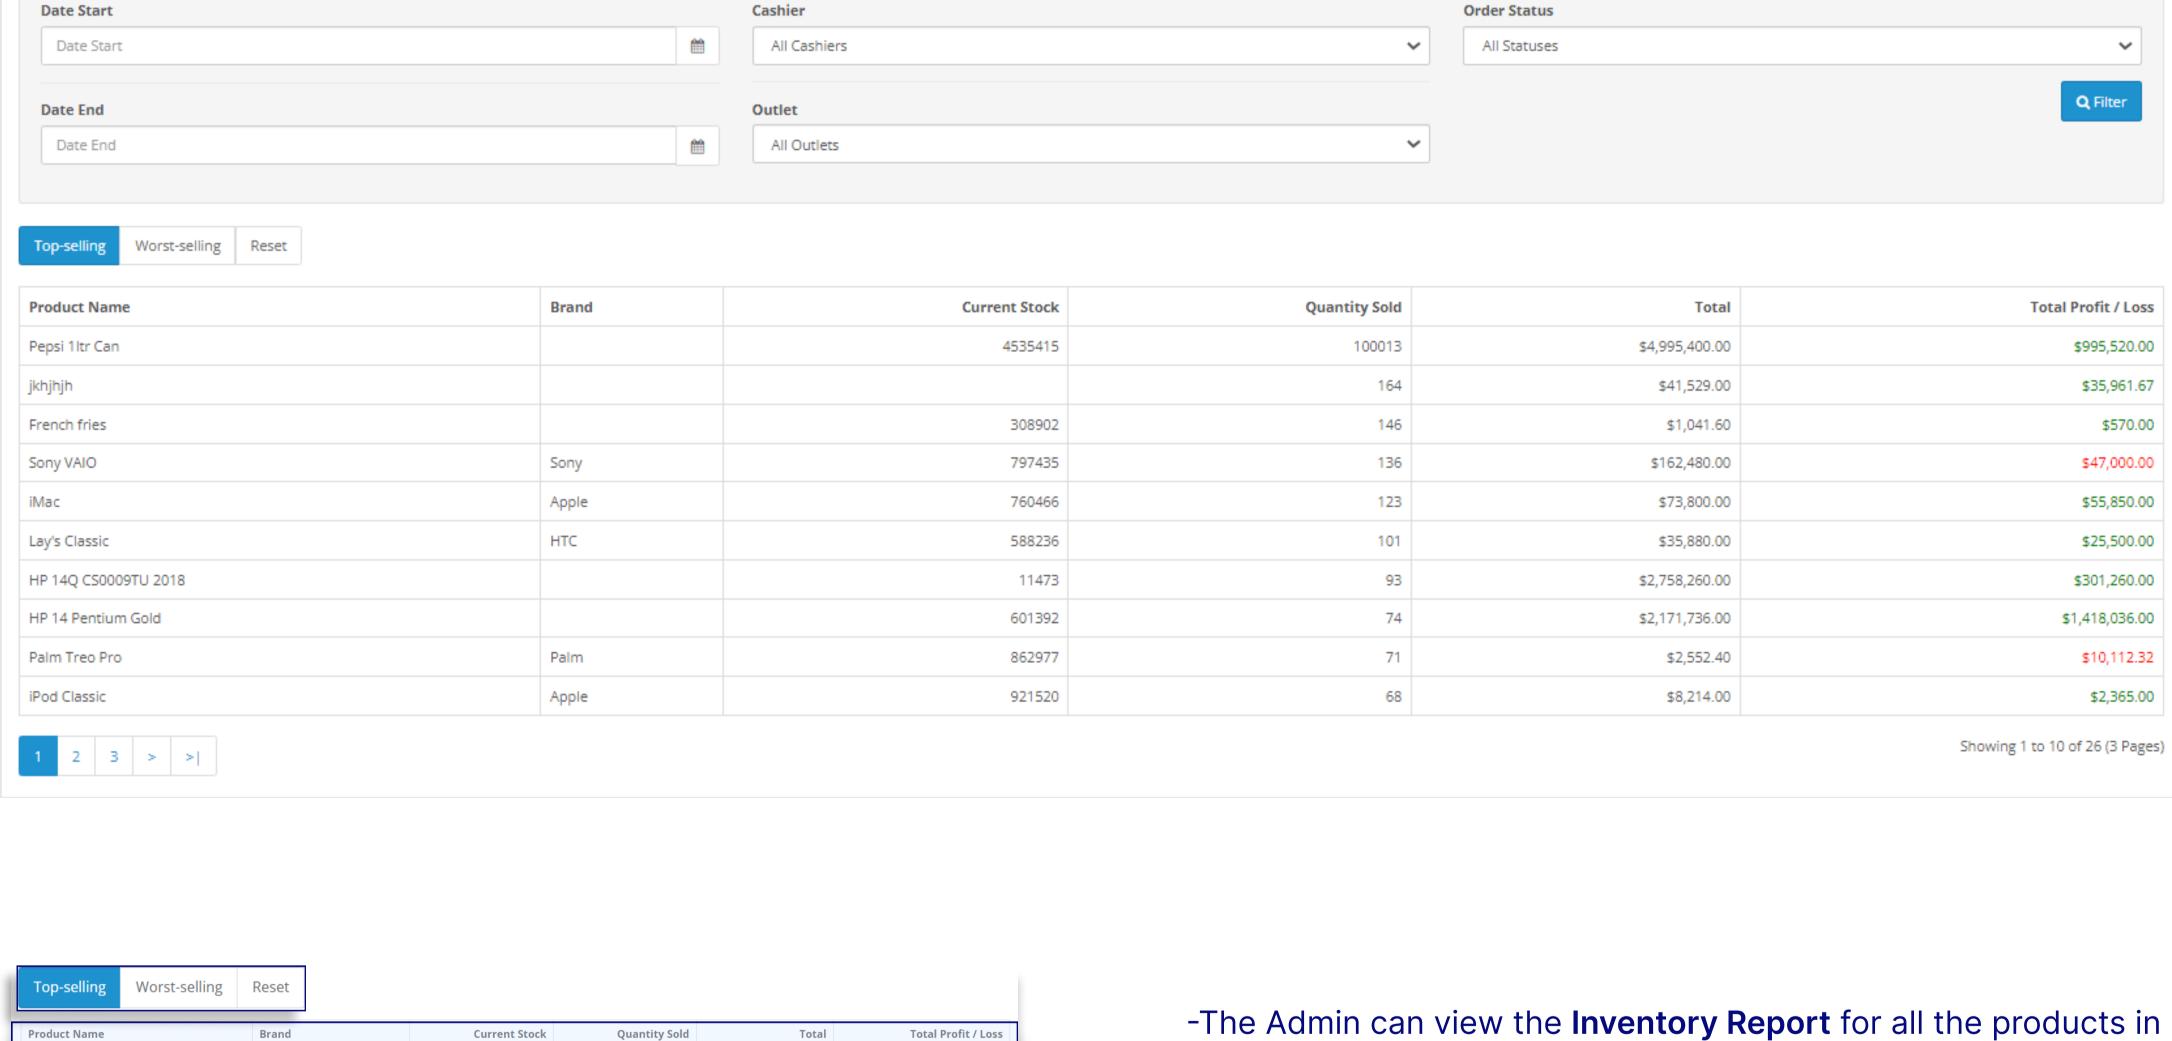

Order ID

the Inventory List.

depending on the requirements.

Supermax POS Customer Report Home > Supermax POS Customer Report

413138

861710

595496

331887

\$765.00

\$650.00

\$850.00

\$1,799.82

\$16,216.00

\$1,421.00

\$1,329,060.00

-The **Reset** option clears the filter and readjust the list. -To export the Excel sheet of the Inventory List click on the

-The Inventory List can be sorted by Top-selling/Worst-selling

-Under Top-selling, there is a list of the most popular products.

-Under Worst-selling, there is a list of the least popular products.

export button in the top right corner of the screen.