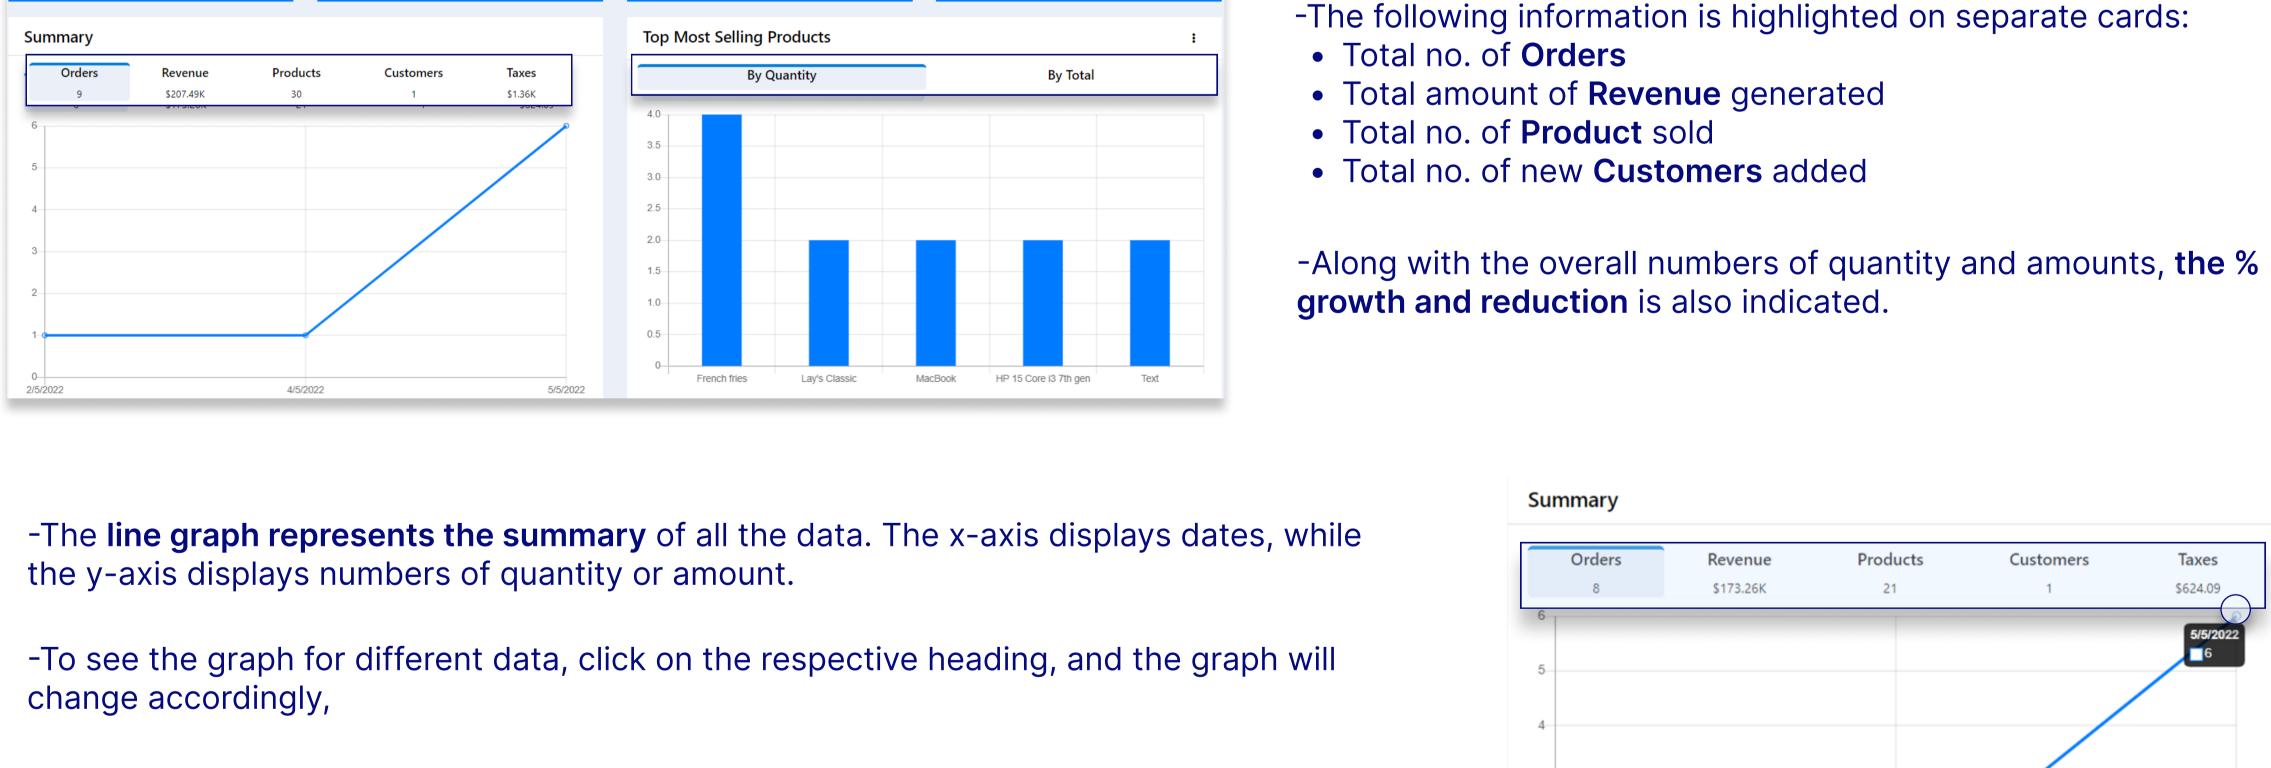

- Summary
- -On hovering the mouse over the points on the Line graph a brief note for that date appears.

Orders

-The **Top Most Selling Products** is represented in a bar graph. The name of the item is shown in the x-axis and number of quantity/amount on the y-axis.

-The cashier has the option to view the bar graph By Quantity or By Total number of

- -There are some additional options to filter the bar chart. Click on the three dot-menu in the top right corner of the bar chart box and select from the drop-down menu.

05/01/2022 - 05/06/2022

Customers

- products sold. -On hovering the mouse over the bar graphs the item's name and total number appears.
- 2.5 2.0-1.5-1.0-0.5 French fries Lay's Classic MacBook HP 15 Core i3 7th gen
- Anyhow Infosystems (OPC) Private Limited. B-6, ABL Workspace, Amaltash Marg, Block B, Sector 4, Noida, Uttar Pradesh 201301, India.
- All features mentioned may differ in conditions other than test conditions. Application color may differ from the printed photograph. We reserve the right to add or delete any features in any of our software/application without any prior notice or without any liability. Please check feature details, demo or get consultation from our support team from more detail/clarification.