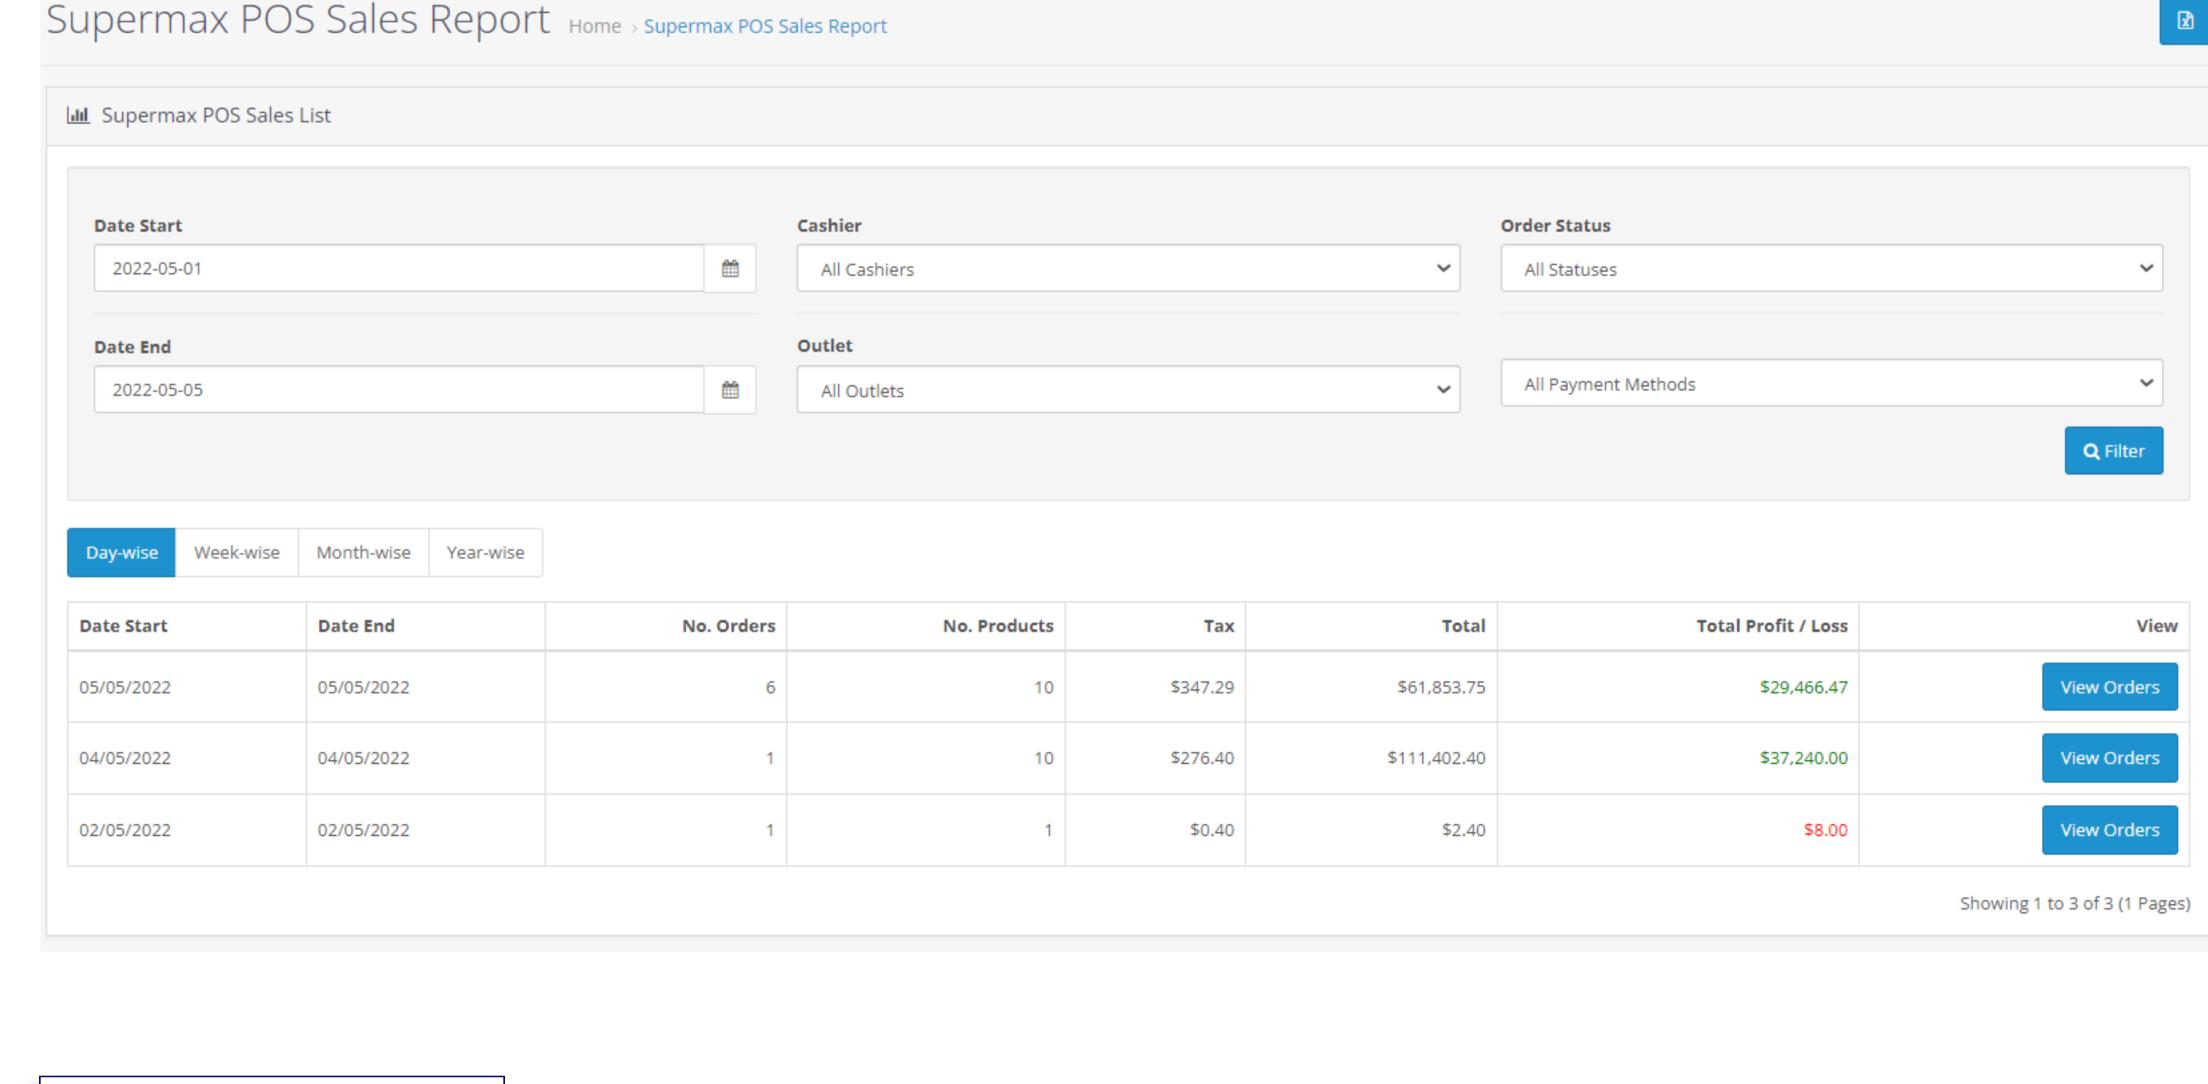

Sales

Sales List.

Supermax POS Sales Report Home > Supermax POS Sales Report

Casheir

John Doe

Customer

Guest User

Store

Store London

**Lill** Supermax POS Sales List

2022-05-05 13:32:13

2022-05-05 13:24:56

Date

-The Sales List can be sorted by Day/Week/Month/Year-wise depending on the requirements.

-To export the Excel sheet of the Sales List click on the export

**Order Status** 

Complete

-The Admin can view the Sales Report for all the outlets in the

button in the top right corner of the screen.

Total

\$1.48

Total Profit / Loss | Payment Method

-The additional detail includes: Date and time of the order • Store name • Cashier name

Supermax POS Inventory Report Home > Supermax POS Inventory Report

each order. A new screen will appear, showing all the

Month-wise

Year-wise

• Customer Name Order ID

details for the selected order.

• Total Amount