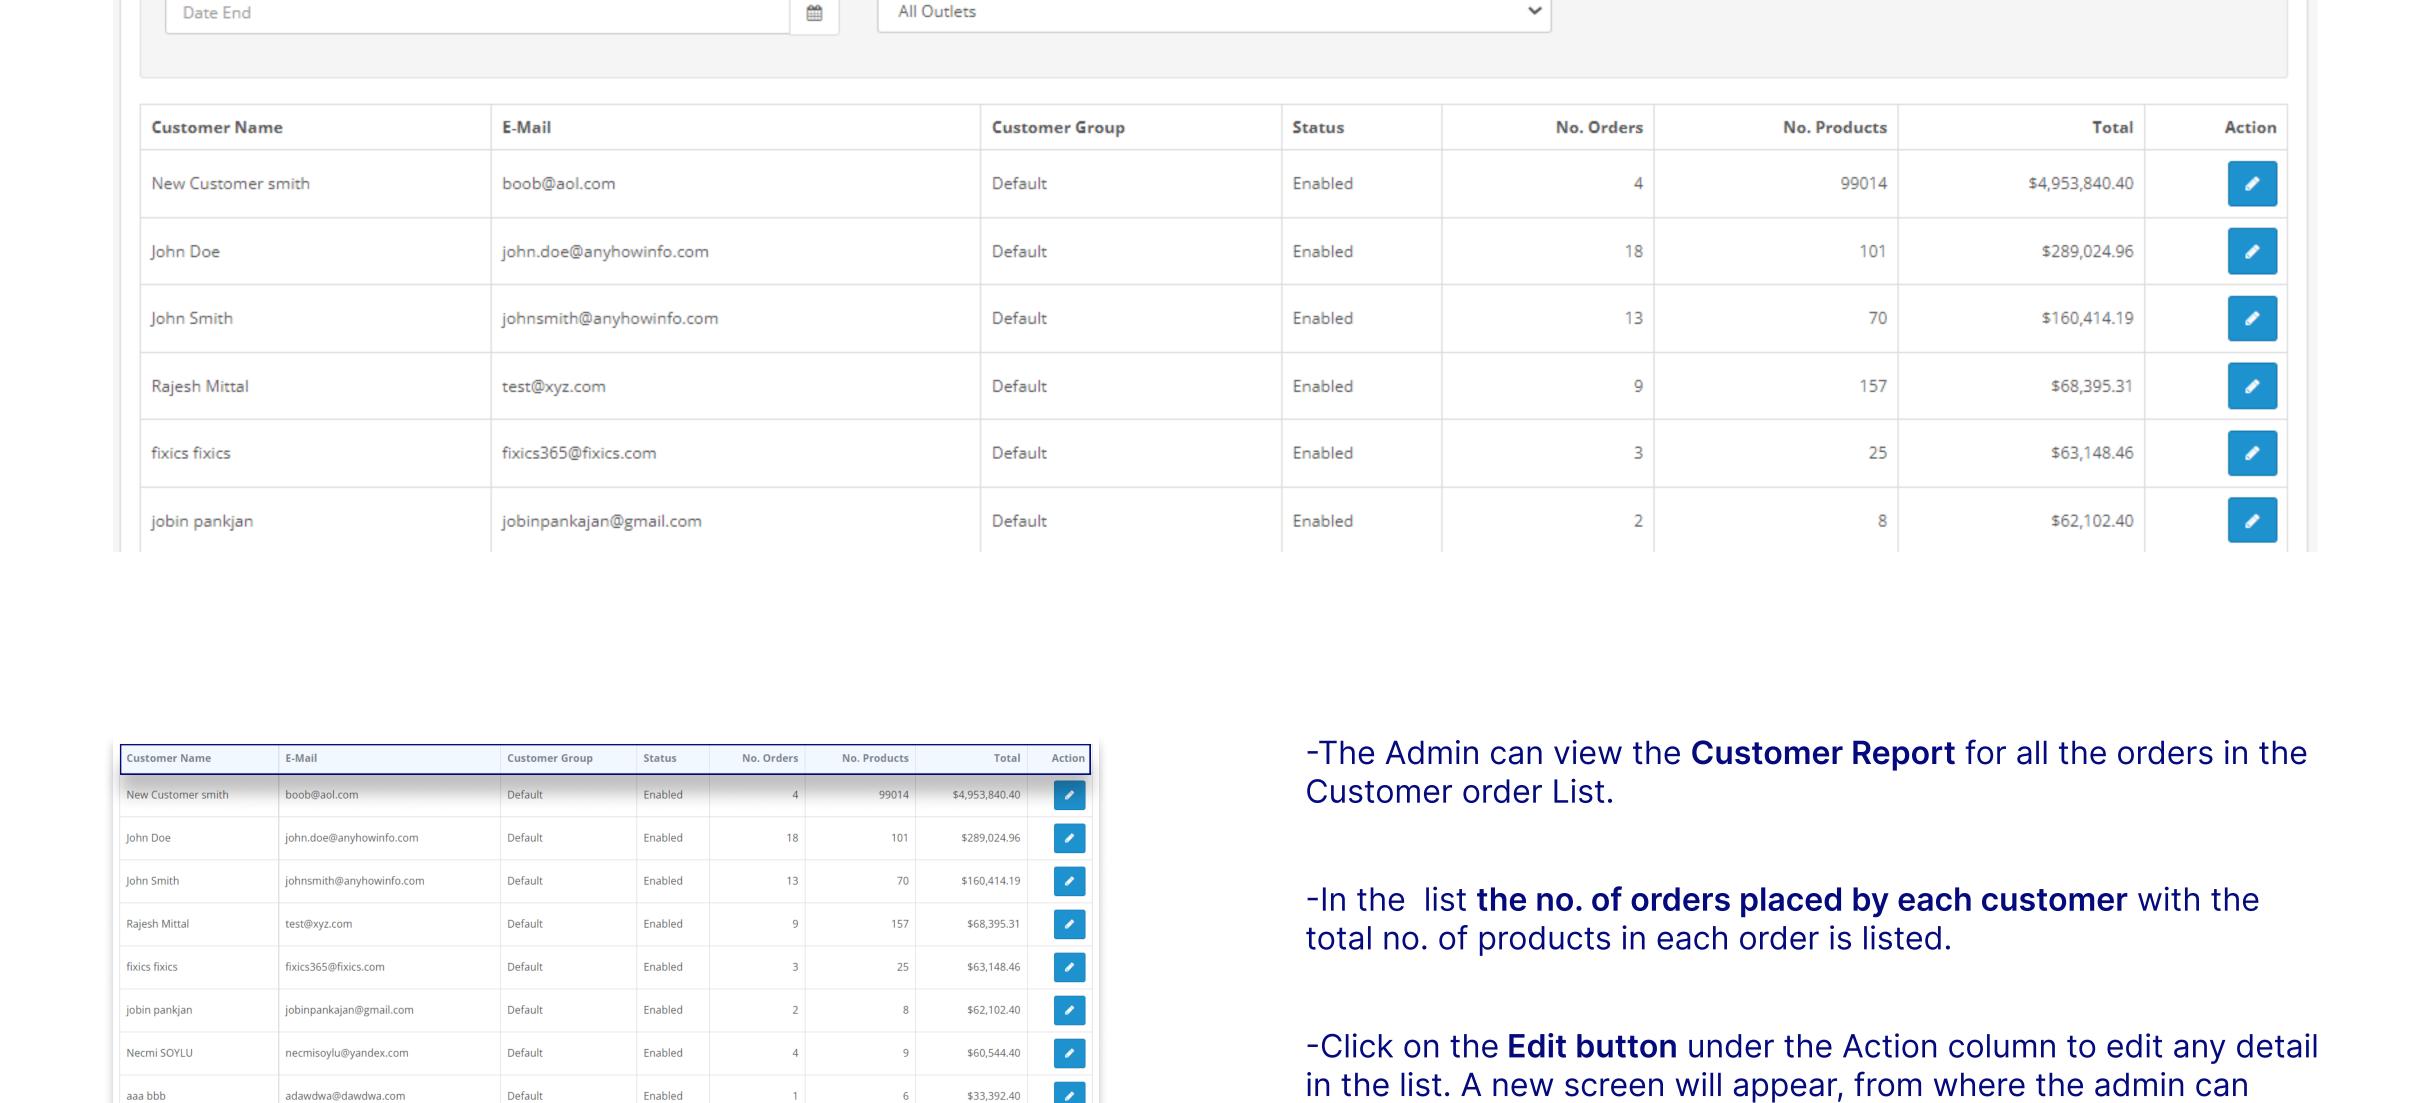

Order ID

the Inventory List.

depending on the requirements.

Supermax POS Customer Report Home > Supermax POS Customer Report

413138

861710

595496

331887